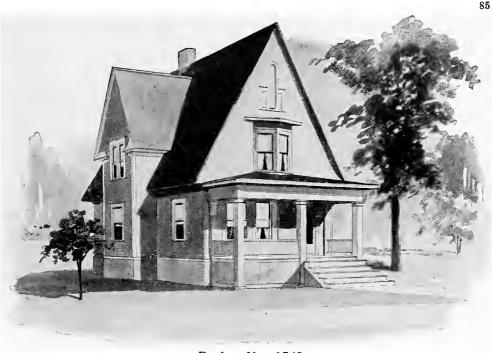

Design No. 2003

First Floor Plan

Second Floor Plan

#### Size: Width, 19 feet 10 inches; length, 38 feet, exclusive of porches

Blue prints consist of basement plan; first and second floor plans; front, two side elevations; wall sections and all necessary interior details. Specifications consist of about twenty pages of typewritten matter.

Full and complete working plans and specifications of this house will be furnished for \$5.00. Cost of this house is from about \$2,550,00 to about \$2,800.00, according to the locality in which it is built.